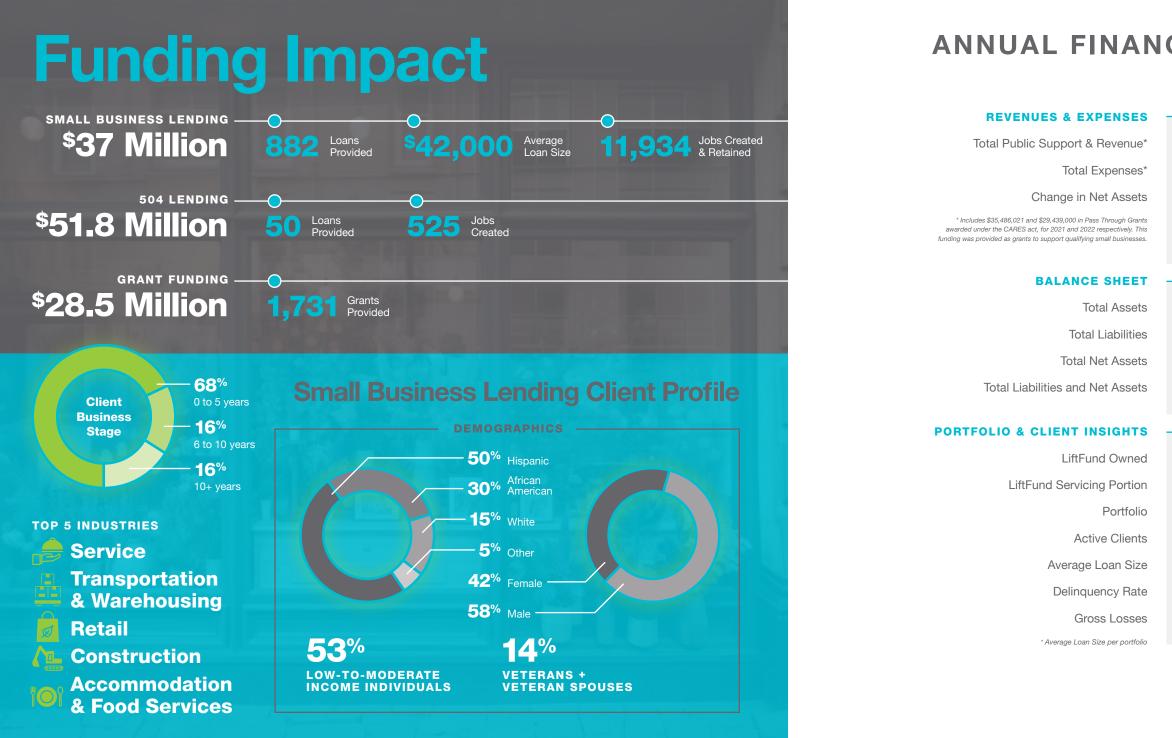

LiftFund was founded to level the financial playing field, and we have made significant strides in fulfilling our mission. Last year, we provided access to over **\$117.3 million** in capital to thousands of businesses, resulting in an estimated economic impact of **\$1.6 billion** and **12,459 jobs** created and retained.

For nearly 30 years, with your support, we have offered a lifeline through our affordable, flexible, and innovative approach to small business funding and business education.

As we gaze into the future, our commitment to our small business community is stronger than ever. We will continue to adapt, evolve, and meet their ever-changing needs to support them in their journey to growth and success. For every \$1 LiftFund lends, our small business clients create \$14 in economic impact for the local economy.